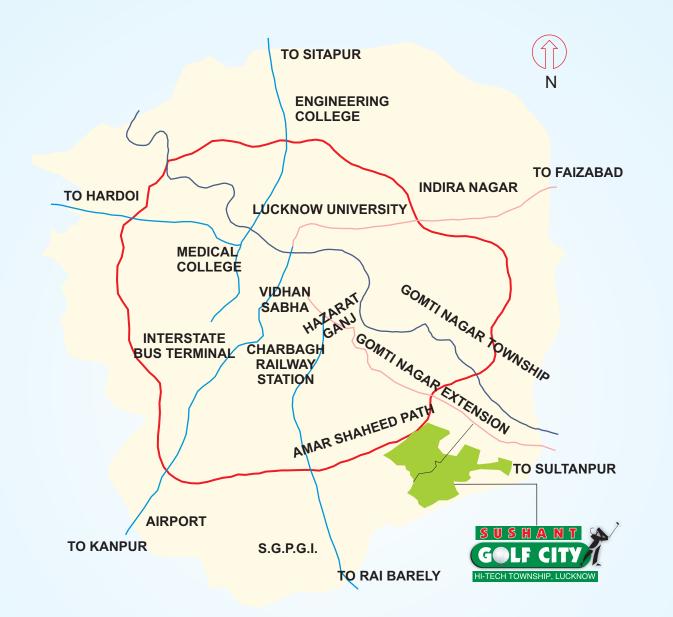

#### DISTANCE CHART

Zero km. from Gomti Nagar Extension

Approx 6 km. from Airport

Approx. 7 km. from Charbagh railway station

Welcome to Sushant Golf City, Lucknow, a Hi-tech Township sprawling across 3530 acres\*. Located on Amar Shaheed Path & Lucknow-Sultanpur Highway, the township is extendable up to 6000 acres. This ultra modern township has a world class – 18 hole international standard championship Golf Course surrounded by Residential and Commercial Developments. Making life on the greens a reality, Luxury Villas, Designer Landscaping, Entertainment Zones, State-of-the art Infrastructure, Health Care Facilities, Ansal API ISKCON Spiritual Centre, Best Price- A Joint Venture between Bharti and Walmart, Golf Academy, Ansal API Auto Park-Northern India's First Auto Mall & much more have been specially designed to exceed your expectations.