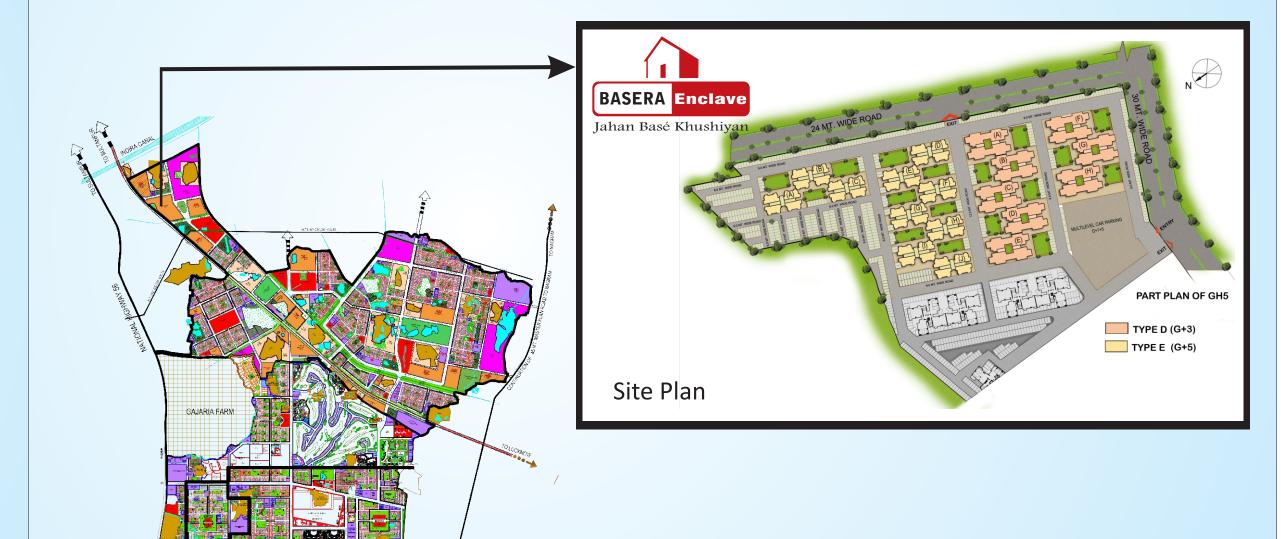

Welcome to Sushant Golf City, Lucknow, a Hi-tech Township sprawling across 3530 acres\*. Located on Amar Shaheed Path & Lucknow-Sultanpur Highway, the township is extendable up to 6000 acres. This ultra modern township has a world class – 18 hole international standard championship Golf Course surrounded by Residential and Commercial Developments. Making life on the greens a reality, Luxury Villas, Designer Landscaping, Entertainment Zones, State-of-the art Infrastructure, Health Care Facilities, Ansal API ISKCON Spiritual Centre, Best Price- A Joint Venture between Bharti and Walmart, Golf Academy, Ansal API Auto Park-Northern India's First Auto Mall & much more have been specially designed to exceed your expectations.

# BASERA ENCLAVE