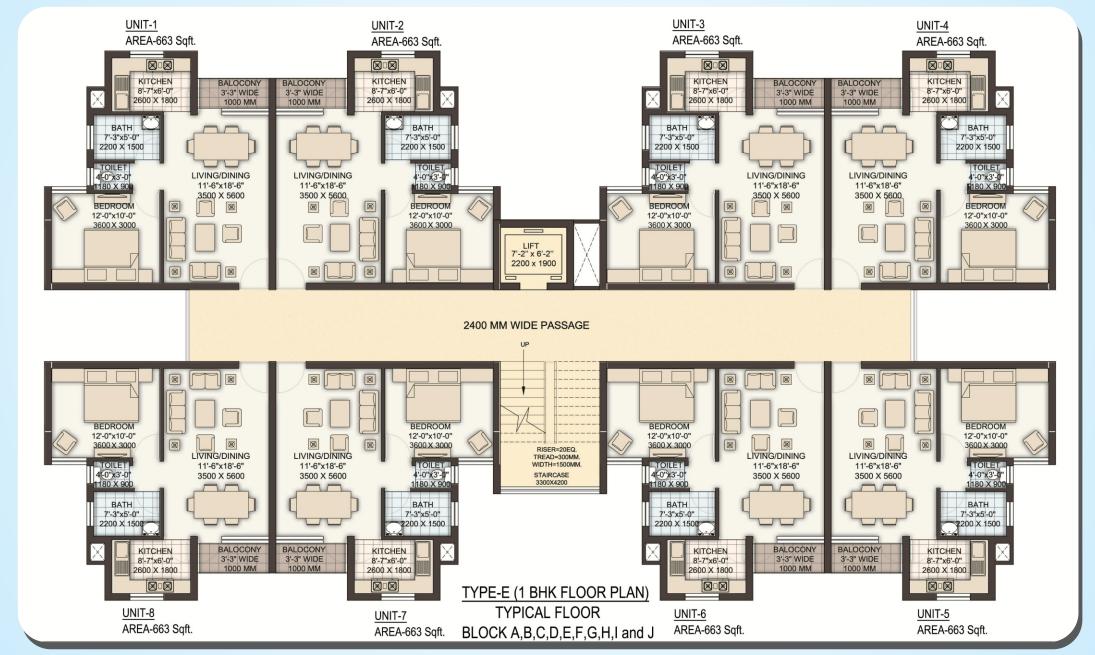

# BASERA ENCLAVE

### Mera Apna Ghar

Why stay in a rented apartment when you can afford one of your own? Convenient and most affordable, Basera Enclave offers a choice of 1BR and 2BR apartments that are intelligently made to provide maximum living space. The surrounding area is lush green with full proof security arrangements to ensure absolutely peaceful environment. Invest here for a hassle free lifestyle that matches with the best.

#### **Features**

- •1BR and 2BR apartments
- •Structure conforming to seismic codes
- Beautiful landscaping
- Absolutely secure with regulated entry and exit points
- Ample open areas
- Well spread out walkways
- •Apartment designed with optimum space management
- Surface parking
- Shopping area in close proximity
- Private balconies in each apartment
- Low pollution level